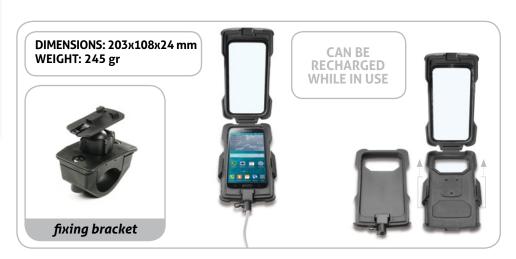

WATERPROOF - The Pro Case SMNOTE4 case resists rain, snow and other similar events. With SMNOTE4, the Smartphone becomes IPX4 waterproof, so it can easily handle any kind of weather.

**RECHARGES DURING USE** - The Pro Case SMNOTE4 case allows the Smartphone to be recharged while it's being used, even when it's raining. **SLIDELOCK CLOSURES** - The Pro Case SMNOTE4 case is equipped with lateral sliders (Slidelocks) that quickly position and lock the Smartphone inside the case. The operation is simple to do and secure, even while wearing gloves.

#### ARTICLE CODE **SMNOTE4**

- SAFETY The safety strap included with the unit protects your Smartphone even if it is accidentally released from the handlebars
- ITALIAN DESIGN A unique, original design that enhances ergonomy and practicality in
- **COMPATIBILITY** Removable silicone inner liner
- For handlebars with diameter of 12 to 30 mm