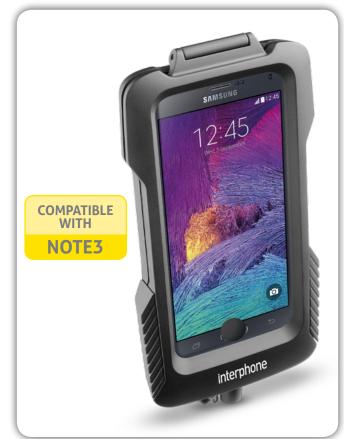

### PRO CASE FOR GALAXYNOTE4®

WATERPROOF - The Pro Case SMNOTE4 case resists rain, snow and other similar events. With SMNOTE4, the Smartphone becomes IPX4 waterproof, so it can easily handle any kind of weather.

**RECHARGES DURING USE** - The Pro Case SMNOTE4 case allows the Smartphone to be recharged while it's being used, even when it's raining. **SLIDELOCK CLOSURES** - The Pro Case SMNOTE4 case is equipped with lateral sliders (Slidelocks) that quickly position and lock the Smartphone inside the case. The operation is simple to do and secure, even while wearing gloves.

**SHOOTING VIDEOS AND PHOTOS** - You can shoot videos and photos even while riding.

**FUNCTIONALITY** - Home button/touch screen/camera display.

#### ARTICLE CODE **SMNOTE4**

- SAFETY The safety strap included with the unit protects your Smartphone even if it is accidentally released from the handlebars
- ITALIAN DESIGN A unique, original design that enhances ergonomy and practicality in
- **COMPATIBILITY** Removable silicone inner liner
- For handlebars with diameter of 12 to 30 mm