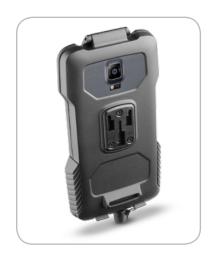

### PRO CASE FOR GALAXYNOTE4®

WATERPROOF - The Pro Case SMNOTE4 case resists rain, snow and other similar events. With SMNOTE4, the Smartphone becomes IPX4 waterproof, so it can easily handle any kind of weather.

**RECHARGES DURING USE** - The Pro Case SMNOTE4 case allows the Smartphone to be recharged while it's being used, even when it's raining. **SLIDELOCK CLOSURES** - The Pro Case SMNOTE4 case is equipped with lateral sliders (Slidelocks) that quickly position and lock the Smartphone inside the case. The operation is simple to do and secure, even while wearing gloves.

**SHOOTING VIDEOS AND PHOTOS** - You can shoot videos and photos even while riding.

**FUNCTIONALITY** - Home button/touch screen/camera display.

#### ARTICLE CODE **SMNOTE4**

- SAFETY The safety strap included with the unit protects your Smartphone even if it is accidentally released from the handlebars
- ITALIAN DESIGN A unique, original design that enhances ergonomy and practicality in
- **COMPATIBILITY** Removable silicone inner liner
- For handlebars with diameter of 12 to 30 mm