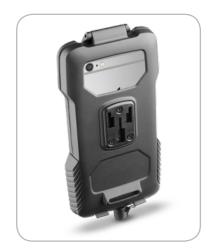

## ARTICLE CODE SMIPHONE6PLUS

EAN CODE **8018080239472** 

- SAFETY The safety strap included with the unit protects your Smartphone even if it is accidentally released from the handlebars
- ITALIAN DESIGN A unique, original design that enhances ergonomy and practicality in use
- **COMPATIBILITY** Removable silicone inner liner
- For handlebars with diameter of 12 to 30 mm