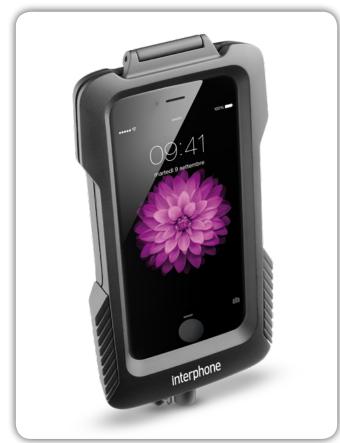

### PRO CASE FOR IPHONE6PLUS®

#### **Description**

The new Interphone Pro Case line of cases was developed to provide the highest resistance to water, snow, impacts and dirt on the motorcycle, as well as to offer an Italian design with an original concept featuring innovative, ergonomic lines.

**WATERPROOF** - The Pro Case SMIPHONE6PLUS case resists rain, snow and other similar events. With SMIPHONE6PLUS, the Smartphone becomes IPX4 waterproof, so it can easily handle any kind of weather.

**RECHARGES DURING USE** - The Pro Case SMIPHONE6PLUS case allows the Smartphone to be recharged while it's being used, even when it's raining. **SLIDELOCK CLOSURES** - The Pro Case SMIPHONE6PLUS case is equipped with lateral sliders (Slidelocks) that quickly position and lock the Smartphone inside the case. The operation is simple to do and secure, even while wearing gloves.