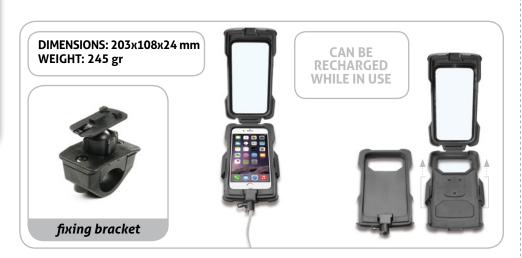

**WATERPROOF** - The Pro Case SMIPHONE6PLUS case resists rain, snow and other similar events. With SMIPHONE6PLUS, the Smartphone becomes IPX4 waterproof, so it can easily handle any kind of weather.

**RECHARGES DURING USE** - The Pro Case SMIPHONE6PLUS case allows the Smartphone to be recharged while it's being used, even when it's raining. **SLIDELOCK CLOSURES** - The Pro Case SMIPHONE6PLUS case is equipped with lateral sliders (Slidelocks) that quickly position and lock the Smartphone inside the case. The operation is simple to do and secure, even while wearing gloves.