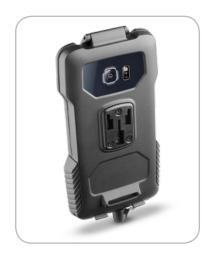

**WATERPROOF** - The Pro Case SMGALAXYS6 case resists rain, snow and other similar events. With SMGALAXYS6, the Smartphone becomes IPX4 waterproof, so it can easily handle any kind of weather.

**RECHARGES DURING USE** - The Pro Case SMGALAXYS6 case allows the Smartphone to be recharged while it's being used, even when it's raining. **SLIDELOCK CLOSURES** - The Pro Case SMGALAXYS6 case is equipped with lateral sliders (Slidelocks) that quickly position and lock the Smartphone inside the case. The operation is simple to do and secure, even while wearing gloves.

**SHOOTING VIDEOS AND PHOTOS** - You can shoot videos and photos even while riding.

**FUNCTIONALITY** - Home button/touch screen/camera display.

# ARTICLE CODE SMGALAXYS6

8018080247873

- SAFETY The safety strap included with the unit protects your Smartphone even if it is accidentally released from the handlebars
- ITALIAN DESIGN A unique, original design that enhances ergonomy and practicality in use
- **COMPATIBILITY** Removable silicone inner liner
- For handlebars with diameter of 12 to 30 mm