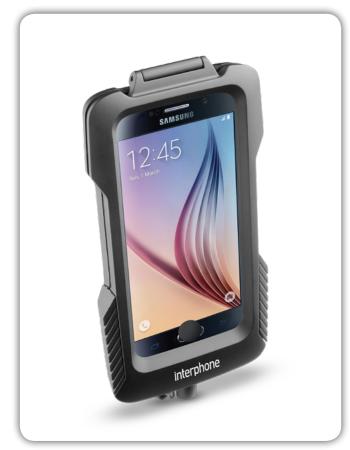

### PRO CASE FOR GALAXYS6®- GALAXYS6EDGE®

#### **Description**

The new Interphone Pro Case line of cases was developed to provide the highest resistance to water, snow, impacts and dirt on the motorcycle, as well as to offer an Italian design with an original concept featuring innovative, ergonomic lines.

**WATERPROOF** - The Pro Case SMGALAXYS6 case resists rain, snow and other similar events. With SMGALAXYS6, the Smartphone becomes IPX4 waterproof, so it can easily handle any kind of weather.

**RECHARGES DURING USE** - The Pro Case SMGALAXYS6 case allows the Smartphone to be recharged while it's being used, even when it's raining. **SLIDELOCK CLOSURES** - The Pro Case SMGALAXYS6 case is equipped with lateral sliders (Slidelocks) that quickly position and lock the Smartphone inside the case. The operation is simple to do and secure, even while wearing gloves.

**SHOOTING VIDEOS AND PHOTOS** - You can shoot videos and photos even while riding.

**FUNCTIONALITY** - Home button/touch screen/camera display.