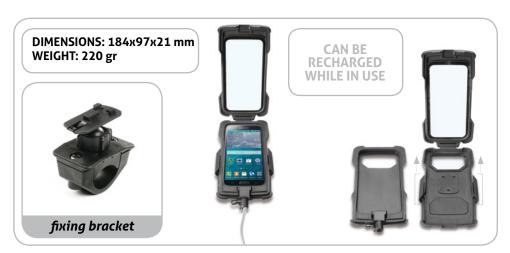

**WATERPROOF** - The Pro Case SMGALAXYS6 case resists rain, snow and other similar events. With SMGALAXYS6, the Smartphone becomes IPX4 waterproof, so it can easily handle any kind of weather.

**RECHARGES DURING USE** - The Pro Case SMGALAXYS6 case allows the Smartphone to be recharged while it's being used, even when it's raining. **SLIDELOCK CLOSURES** - The Pro Case SMGALAXYS6 case is equipped with lateral sliders (Slidelocks) that quickly position and lock the Smartphone inside the case. The operation is simple to do and secure, even while wearing gloves.

**SHOOTING VIDEOS AND PHOTOS** - You can shoot videos and photos even while riding.

**FUNCTIONALITY** - Home button/touch screen/camera display.