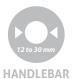

# ARTICLE CODE SMGALAXYS6

8018080247873

- SAFETY The safety strap included with the unit protects your Smartphone even if it is accidentally released from the handlebars
- ITALIAN DESIGN A unique, original design that enhances ergonomy and practicality in use
- **COMPATIBILITY** Removable silicone inner liner
- For handlebars with diameter of 12 to 30 mm