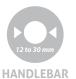

# ARTICLE CODE SMIPHONE6

8018080234620

- SAFETY The safety strap included with the unit protects your Smartphone even if it is accidentally released from the handlebars
- ITALIAN DESIGN A unique, original design that enhances ergonomy and practicality in use
- **COMPATIBILITY** Removable silicone inner liner
- For handlebars with diameter of 12 to 30 mm