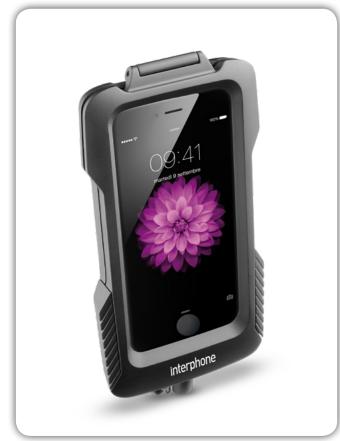

### PRO CASE FOR IPHONE6®

# ARTICLE CODE SMIPHONE6

8018080234620

- SAFETY The safety strap included with the unit protects your Smartphone even if it is accidentally released from the handlebars
- ITALIAN DESIGN A unique, original design that enhances ergonomy and practicality in use
- **COMPATIBILITY** Removable silicone inner liner
- For handlebars with diameter of 12 to 30 mm