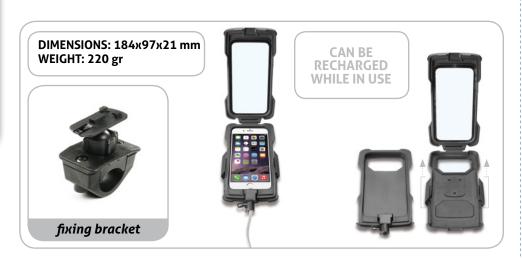

**WATERPROOF** - The Pro Case SMIPHONE6 case resists rain, snow and other similar events. With SMIPHONE6, the Smartphone becomes IPX4 waterproof, so it can easily handle any kind of weather.

**RECHARGES DURING USE** - The Pro Case SMIPHONE6 case allows the Smartphone to be recharged while it's being used, even when it's raining. **SLIDELOCK CLOSURES** - The Pro Case SMIPHONE6 case is equipped with lateral sliders (Slidelocks) that quickly position and lock the Smartphone inside the case. The operation is simple to do and secure, even while wearing gloves.

**SHOOTING VIDEOS AND PHOTOS** - You can shoot videos and photos even while riding.

**FUNCTIONALITY** - Home button/touch screen/camera display.