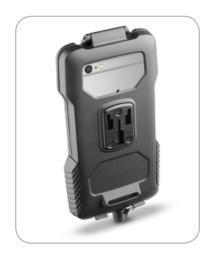

### PRO CASE FOR IPHONE6®

#### **Description**

The new Interphone Pro Case line of cases was developed to provide the highest resistance to water, snow, impacts and dirt on the motorcycle, as well as to offer an Italian design with an original concept featuring innovative, ergonomic lines.

**WATERPROOF** - The Pro Case SMIPHONE6 case resists rain, snow and other similar events. With SMIPHONE6, the Smartphone becomes IPX4 waterproof, so it can easily handle any kind of weather.

**RECHARGES DURING USE** - The Pro Case SMIPHONE6 case allows the Smartphone to be recharged while it's being used, even when it's raining. **SLIDELOCK CLOSURES** - The Pro Case SMIPHONE6 case is equipped with lateral sliders (Slidelocks) that quickly position and lock the Smartphone inside the case. The operation is simple to do and secure, even while wearing gloves.

**SHOOTING VIDEOS AND PHOTOS** - You can shoot videos and photos even while riding.

**FUNCTIONALITY** - Home button/touch screen/camera display.

# ARTICLE CODE SMIPHONE6

8018080234620

- SAFETY The safety strap included with the unit protects your Smartphone even if it is accidentally released from the handlebars
- ITALIAN DESIGN A unique, original design that enhances ergonomy and practicality in use
- **COMPATIBILITY** Removable silicone inner liner
- For handlebars with diameter of 12 to 30 mm