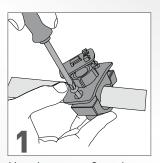

## interphone SM Galaxy SIII

Mounting system. Screw it onto the handlebar.

Adjust the tilt of the base as desired.

Tighten the adjustment collar on the base tilt system.

Snap the case onto the bracket.

Thread power or earphone cables through the slots provided.