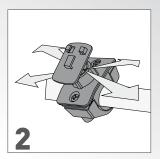

## interphone SM Galaxy SIII

Mounting system. Screw it onto the handlebar.

Adjust the tilt of the base as desired.

Tighten the adjustment collar on the base tilt system.

Snap the case onto the bracket.

Thread power or earphone cables through the slots provided.