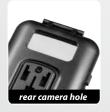

### Description

Water resistant GALAXY S III® holder for motorcycles. A very sturdy external housing and a knock-proof internal rubber shell provide your device with total protection. The mounting bracket with safety closure is adjustable over a full 360° so you can place your GALAXY S III® in the best possible position. All phone functions are available with the phone in the case, including the Touch Screen function, plugging in the earphones and using the battery charger. Likewise, you can take pictures without removing the phone from the case, since it is equipped with a hole for the lens on your GALAXY S III®.