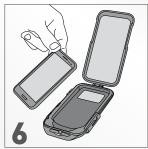

Insert the GALAXY S III® into the case.

Tighten the fastening hooks.

**OPEN VIEW** 