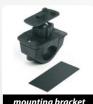

 Compatible with tubular handle bars with 12-30 mm diameter

• Special mechanism quickly releases the case from the handlebar holde

• Knock-proof guard surrounds unit for maximum protection

Handlebar mounting bracket

with adjustable viewing angle

• Crystal film is compatible with all touch screens

SMGALAXYS3 GALAXY S III MOTO HOLDER Code:

## interphone SM Galaxy SIII

Mounting system. Screw it onto the handlebar.

Adjust the tilt of the base as desired.

Tighten the adjustment collar on the base tilt system.

Snap the case onto the bracket.

Thread power or earphone cables through the slots provided.