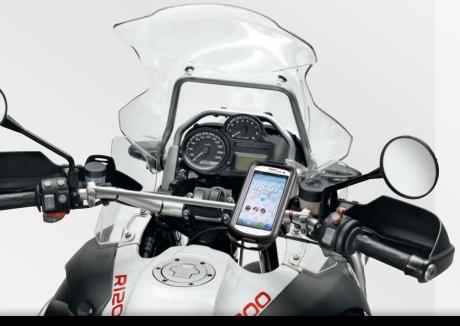

### Description

Water resistant GALAXY S III® holder for motorcycles. A very sturdy external housing and a knock-proof internal rubber shell provide your device with total protection. The mounting bracket with safety closure is adjustable over a full 360° so you can place your GALAXY S III® in the best possible position. All phone functions are available with the phone in the case, including the Touch Screen function, plugging in the earphones and using the battery charger. Likewise, you can take pictures without removing the phone from the case, since it is equipped with a hole for the lens on your GALAXY S III®.

#### **Functions**

- Universal holder with quick-release system
- Handlebar mounting bracket with adjustable (360°) viewing angle
- Quick-engage safety lock
- Anti-shock lining
- Dedicated removable internal adapter in silicone
- Water resistant
- Full access to GALAXY S III® keys
- For handlebars with diameter of 12 to 30 mm

 Compatible with tubular handle bars with 12-30 mm diameter

• Special mechanism quickly releases the case from the handlebar holde

• Knock-proof guard surrounds unit for maximum protection

Handlebar mounting bracket

with adjustable viewing angle

• Crystal film is compatible with all touch screens

SMGALAXYS3 GALAXY S III MOTO HOLDER Code: