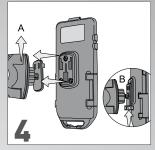

## interphone SM Galaxy SIII

Mounting system. Screw it onto the handlebar.

Adjust the tilt of the base as desired.

Tighten the adjustment collar on the base tilt system.

Snap the case onto the bracket.

Thread power or earphone cables through the slots provided.

Insert the GALAXY S III® into the case.

Tighten the fastening hooks.

**OPEN VIEW** 