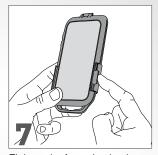

Insert the GALAXY S III® into the case.

Tighten the fastening hooks.

**OPEN VIEW** 