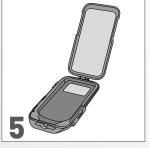

Insert the GALAXY S III® into the case.

Tighten the fastening hooks.

**OPEN VIEW** 