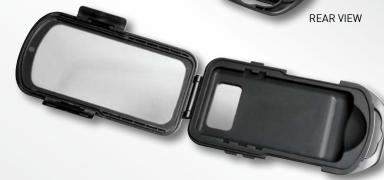

### Description

Water resistant GALAXY S III® holder for motorcycles. A very sturdy external housing and a knock-proof internal rubber shell provide your device with total protection. The mounting bracket with safety closure is adjustable over a full 360° so you can place your GALAXY S III® in the best possible position. All phone functions are available with the phone in the case, including the Touch Screen function, plugging in the earphones and using the battery charger. Likewise, you can take pictures without removing the phone from the case, since it is equipped with a hole for the lens on your GALAXY S III®.

#### **Functions**

- Universal holder with quick-release system
- Handlebar mounting bracket with adjustable (360°) viewing angle
- Quick-engage safety lock
- Anti-shock lining
- Dedicated removable internal adapter in silicone
- Water resistant
- Full access to GALAXY S III® keys
- For handlebars with diameter of 12 to 30 mm

 Compatible with tubular handle bars with 12-30 mm diameter

• Special mechanism quickly releases the case from the handlebar holde

• Knock-proof guard surrounds unit for maximum protection

Handlebar mounting bracket

with adjustable viewing angle

• Crystal film is compatible with all touch screens

SMGALAXYS3 GALAXY S III MOTO HOLDER Code:

Insert the GALAXY S III® into the case.

Tighten the fastening hooks.

**OPEN VIEW** 