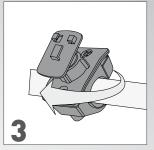

## interphone SM Galaxy SIII

Mounting system. Screw it onto the handlebar.

Adjust the tilt of the base as desired.

Tighten the adjustment collar on the base tilt system.

Snap the case onto the bracket.

Thread power or earphone cables through the slots provided.