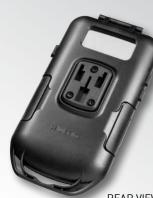

### Description

Water resistant GALAXY S III® holder for motorcycles. A very sturdy external housing and a knock-proof internal rubber shell provide your device with total protection. The mounting bracket with safety closure is adjustable over a full 360° so you can place your GALAXY S III® in the best possible position. All phone functions are available with the phone in the case, including the Touch Screen function, plugging in the earphones and using the battery charger. Likewise, you can take pictures without removing the phone from the case, since it is equipped with a hole for the lens on your GALAXY S III®.

#### **Functions**

- Universal holder with quick-release system
- Handlebar mounting bracket with adjustable (360°) viewing angle
- Quick-engage safety lock
- Anti-shock lining
- Dedicated removable internal adapter in silicone
- Water resistant
- Full access to GALAXY S III® keys
- For handlebars with diameter of 12 to 30 mm