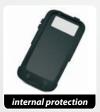

#### **Functions**

- Universal holder with quick-release system
- Handlebar mounting bracket with adjustable (360°) viewing angle
- Quick-engage safety lock
- Anti-shock lining
- Dedicated removable internal adapter in silicone
- Water resistant
- Full access to GALAXY S III® keys
- For handlebars with diameter of 12 to 30 mm

 Compatible with tubular handle bars with 12-30 mm diameter

• Special mechanism quickly releases the case from the handlebar holde

• Knock-proof guard surrounds unit for maximum protection

Handlebar mounting bracket