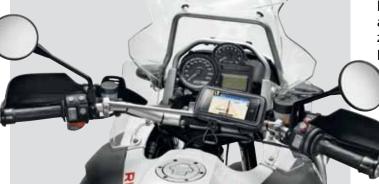

### SMARTPHONE HOLDER FOR TUBULAR **HANDLEBARS**

Universal water resistant Smartphone holder for motorcycles and bicycles. Secure and protected by a knock-proof case that's really sturdy, your Smartphone can follow you wherever you go - even on excursions outdoors. The holder is equipped with a mounting bracket that can be fixed on circular handlebars of various diameters. Since the bracket is articulated, the holder can be tilted and turned in a number of ways, so it's comfortable and easy to use. It protects your mobile phone from impacts and harmful substances such as: water spray, dirt, dust and light rain. The clear front window made of special crystal film protects the phone, allows the keys on your touch screen to be fully functional, and provides an excellent view of the display. The double zip offers a practical system for threading earphone and power cables through the case and into the phone.

 Handlebar mounting bracket with adjustable viewing angle

Crystal film is compatible with all touch screens

 Easy installation on motorcycle handlebars (Ø 12-30 mm)

 Easy installation on bicycle handlebars (Ø 12-30 mm)

Adjustable system for mounting on handlebar

Screw the mounting system onto handlebar and adjust the tilt of the base as desired

Tighten the adjustment collar on the base tilt system

Use the double zip to allow cables to enter the case (if necessary)