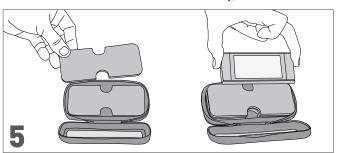

Insert the shims provided with the unit until the suitably shimmed Smartphone touches the clear surface of the case

Hook the safety band to the case, and fasten the Velcro closure on other end of the strap to the handlebar