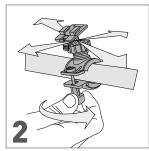

Adjustable system for mounting on handlebar

Screw the mounting system onto handlebar and adjust the tilt of the base as desired

Tighten the adjustment collar on the base tilt system

Use the double zip to allow cables to enter the case (if necessary)