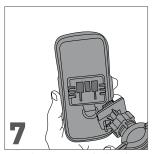

e and zip



Knock-proof guard surrounds unit for maximum protection



 Handlebar mounting bracket with adjustable viewing angle



Crystal film is compatible with all touch screens



 Easy installation on motorcycle handlebars (Ø 12-30 mm)



 Easy installation on bicycle handlebars (Ø 12-30 mm)











Adjustable system for mounting on handlebar



Screw the mounting system onto handlebar and adjust the tilt of the base as desired



Tighten the adjustment collar on the base tilt system



Use the double zip to allow cables to enter the case (if necessary)



Insert the shims provided with the unit until the suitably shimmed Smartphone touches the clear surface of the case



Hook the safety band to the case, and fasten the Velcro closure on other end of the strap to the handlebar



Snap the case onto the bracket