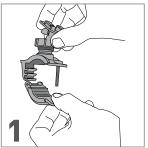

ndow made of special crystal film protects the phone, allows the keys on your touch screen to be fully functional, and provides an excellent view of the display. The double zip offers a practical system for threading earphone and power cables through the case and into the phone.













### moto

#### **Functions**

- Internal dimensions can be adjusted with the 3 shims included in the package
- Safety band
- The zips adapt to the position of the cable exit



• Water resistant case and zip



Knock-proof guard surrounds unit for maximum protection



 Handlebar mounting bracket with adjustable viewing angle



Crystal film is compatible with all touch screens



 Easy installation on motorcycle handlebars (Ø 12-30 mm)



 Easy installation on bicycle handlebars (Ø 12-30 mm)











Adjustable system for mounting on handlebar



Screw the mounting system onto handlebar and adjust the tilt of the base as desired



Tighten the adjustment collar on the base tilt system



Use the double zip to allow cables to enter the case (if necessary)



Insert the shims provided with the unit until the suitably shimmed Smartphone touches the clear surface of the case



Hook the safety band to the case, and fasten the Velcro closure on other end of the strap to the handlebar



Snap the case onto the bracket