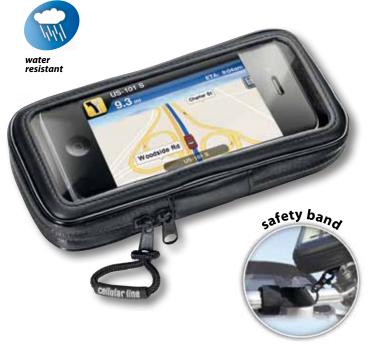

### SMARTPHONE HOLDER FOR TUBULAR **HANDLEBARS**

Universal water resistant Smartphone holder for motorcycles and bicycles. Secure and protected by a knock-proof case that's really sturdy, your Smartphone can follow you wherever you go - even on excursions outdoors. The holder is equipped with a mounting bracket that can be fixed on circular handlebars of various diameters. Since the bracket is articulated, the holder can be tilted and turned in a number of ways, so it's comfortable and easy to use. It protects your mobile phone from impacts and harmful substances such as: water spray, dirt, dust and light rain. The clear front window made of special crystal film protects the phone, allows the keys on your touch screen to be fully functional, and provides an excellent view of the display. The double zip offers a practical system for threading earphone and power cables through the case and into the phone.

#### **Functions**

- Internal dimensions can be adjusted with the 3 shims included in the package
- Safety band
- The zips adapt to the position of the cable exit

• Water resistant case and zip

Knock-proof guard surrounds unit for maximum protection

 Handlebar mounting bracket with adjustable viewing angle

Crystal film is compatible with all touch screens

 Easy installation on motorcycle handlebars (Ø 12-30 mm)

 Easy installation on bicycle handlebars (Ø 12-30 mm)