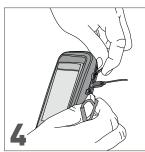

Adjustable system for mounting on handlebar

Screw the mounting system onto handlebar and adjust the tilt of the base as desired

Tighten the adjustment collar on the base tilt system

Use the double zip to allow cables to enter the case (if necessary)