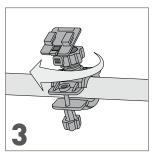

Adjustable system for mounting on handlebar

Screw the mounting system onto handlebar and adjust the tilt of the base as desired

Tighten the adjustment collar on the base tilt system

Use the double zip to allow cables to enter the case (if necessary)

Snap the case onto the bracket