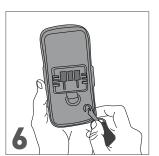

Adjustable system for mounting on handlebar

Screw the mounting system onto handlebar and adjust the tilt of the base as desired

Tighten the adjustment collar on the base tilt system

Use the double zip to allow cables to enter the case (if necessary)