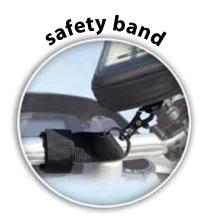

#### **Functions**

- Internal dimensions can be adjusted with the 3 shims included in the package
- Safety band
- The zips adapt to the position of the cable exit

• Water resistant case and zip

Knock-proof guard surrounds unit for maximum protection

Insert the shims provided with the unit until the suitably shimmed Smartphone touches the clear surface of the case

Hook the safety band to the case, and fasten the Velcro closure on other end of the strap to the handlebar