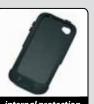

 Crystal film is compatible with all touch screens

• iPhone<sup>®</sup> can be recharged while in use

internal protection

Mounting system. Screw it onto the handlebar

Tighten the adjustment collar on the base tilt system