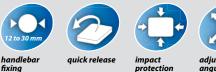

#### **Functions**

- Universal holder with quick-release system
- Handlebar mounting bracket with adjustable (360°) viewing angle
- Quick-engage safety lock
- Anti-shock lining
- Dedicated removable internal adapter in silicone
- Water resistant
- Full access to iPhone4 keys
- Phone can be recharged while in use
- For handlebars with diameter of 12 to 30 mm

 Compatible with tubular handle bars with 12-30 mm diameter

 Special mechanism guickly releases the case from the handlebar holder

 Knock-proof guard surrounds unit for maximum protection

 Handlebar mounting bracket with adjustable viewing angle