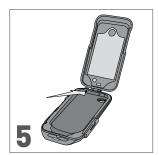

Handlebar mounting bracket with adjustable (360°) viewing angle
- Quick-engage safety lock
- Anti-shock lining
- Dedicated removable internal adapter in silicone
- Water resistant
- Full access to iPhone4 keys
- Phone can be recharged while in use
- For handlebars with diameter of 12 to 30 mm



 Compatible with tubular handle bars with 12-30 mm diameter



 Special mechanism guickly releases the case from the handlebar holder



 Knock-proof guard surrounds unit for maximum protection



 Handlebar mounting bracket with adjustable viewing angle



 Crystal film is compatible with all touch screens



• iPhone<sup>®</sup> can be recharged while in use











internal protection





Mounting system. Screw it onto the handlebar



Tighten the adjustment collar on the base tilt system



Thread power or earphone cables through the slots provided

#### **INNERADIPHONE3G IPHONE 3G/3GS ADAPTER** Silicone adapter for iPhone 3G/3GS

**Makes SMIPHONE4** compatible with iPhone 3G/3GS



Adjust the tilt of the base as desired



Snap the case onto the bracket



Insert the iPhone into the case



Tighten the fastening hooks