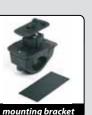

 Compatible with tubular handle bars with 12-30 mm diameter

 Special mechanism guickly releases the case from the handlebar holder

 Knock-proof guard surrounds unit for maximum protection

 Handlebar mounting bracket with adjustable viewing angle

 Crystal film is compatible with all touch screens

• iPhone<sup>®</sup> can be recharged while in use

internal protection

Mounting system. Screw it onto the handlebar

Tighten the adjustment collar on the base tilt system