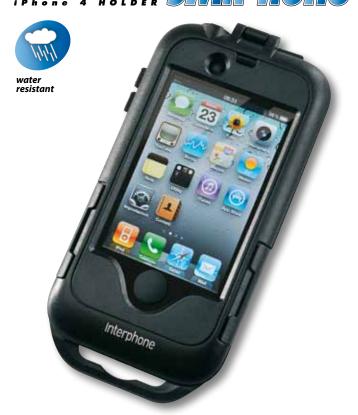

## **INTERPHONE SMIPHONE4**

Water resistant iPhone4 holder for motorcycles - for tubular handlebars with 12-30 mm diameter - impact protection.

adjustable angulation

touch screen connection

interphone symphone

### **IPHONE4 HOLDER FOR TUBULAR** HANDLEBARS

Water resistant iPhone holder for motorcycles and bicycles. A very sturdy external housing and a knock-proof internal rubber shell provide your device with total protection. The mounting bracket with safety closure is adjustable over a full 360° so you can place your iPhone in the best possible position. All phone functions are available with the phone in the case, including the Touch Screen function, plugging in the earphones and using the battery charger. Likewise, you can take pictures without removing the phone from the case, since it is equipped with a hole for the lens on your iPhone.