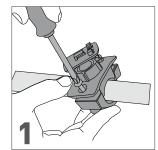

 Crystal film is compatible with all touch screens

• iPhone<sup>®</sup> can be recharged while in use

internal protection

Mounting system. Screw it onto the handlebar

Tighten the adjustment collar on the base tilt system

Thread power or earphone cables through the slots provided

Tighten the fastening hooks