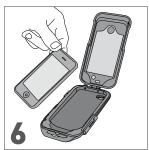

#### **INNERADIPHONE3G IPHONE 3G/3GS ADAPTER** Silicone adapter for iPhone 3G/3GS

**Makes SMIPHONE4** compatible with iPhone 3G/3GS

Adjust the tilt of the base as desired

Snap the case onto the bracket

Insert the iPhone into the case