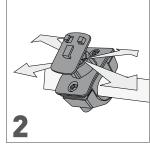

 Compatible with tubular handle bars with 12-30 mm diameter

 Special mechanism guickly releases the case from the handlebar holder

 Knock-proof guard surrounds unit for maximum protection

 Handlebar mounting bracket with adjustable viewing angle