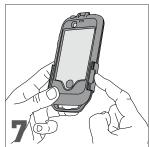

le with tubular handle bars with 12-30 mm diameter



 Special mechanism guickly releases the case from the handlebar holder



 Knock-proof guard surrounds unit for maximum protection



 Handlebar mounting bracket with adjustable viewing angle



 Crystal film is compatible with all touch screens



• iPhone<sup>®</sup> can be recharged while in use











internal protection





Mounting system. Screw it onto the handlebar



Tighten the adjustment collar on the base tilt system



Thread power or earphone cables through the slots provided

#### **INNERADIPHONE3G IPHONE 3G/3GS ADAPTER** Silicone adapter for iPhone 3G/3GS

**Makes SMIPHONE4** compatible with iPhone 3G/3GS



Adjust the tilt of the base as desired



Snap the case onto the bracket



Insert the iPhone into the case



Tighten the fastening hooks