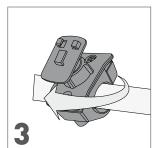

 Compatible with tubular handle bars with 12-30 mm diameter

 Special mechanism guickly releases the case from the handlebar holder

 Knock-proof guard surrounds unit for maximum protection

 Handlebar mounting bracket with adjustable viewing angle