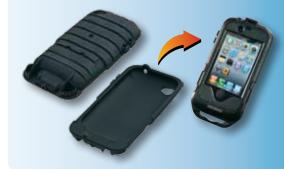

### **IPHONE4 HOLDER FOR TUBULAR** HANDLEBARS

Water resistant iPhone holder for motorcycles and bicycles. A very sturdy external housing and a knock-proof internal rubber shell provide your device with total protection. The mounting bracket with safety closure is adjustable over a full 360° so you can place your iPhone in the best possible position. All phone functions are available with the phone in the case, including the Touch Screen function, plugging in the earphones and using the battery charger. Likewise, you can take pictures without removing the phone from the case, since it is equipped with a hole for the lens on your iPhone.

#### **INNERADIPHONE3G IPHONE 3G/3GS ADAPTER** Silicone adapter for iPhone 3G/3GS

**Makes SMIPHONE4** compatible with iPhone 3G/3GS

Adjust the tilt of the base as desired

Snap the case onto the bracket

Insert the iPhone into the case