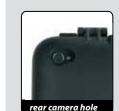

### **IPHONE4 HOLDER FOR TUBULAR** HANDLEBARS

Water resistant iPhone holder for motorcycles and bicycles. A very sturdy external housing and a knock-proof internal rubber shell provide your device with total protection. The mounting bracket with safety closure is adjustable over a full 360° so you can place your iPhone in the best possible position. All phone functions are available with the phone in the case, including the Touch Screen function, plugging in the earphones and using the battery charger. Likewise, you can take pictures without removing the phone from the case, since it is equipped with a hole for the lens on your iPhone.