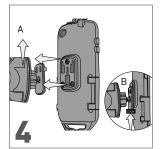

 Crystal film is compatible with all touch screens

• iPhone<sup>®</sup> can be recharged while in use

internal protection

Mounting system. Screw it onto the handlebar

Tighten the adjustment collar on the base tilt system