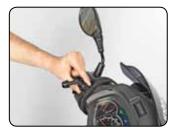

#### Functions

- For non-tubular handlebars with circumference of up to 50 cm.
- Universal holder with quick-release system
- Belt with ultra-fine adjustment capability
- Handlebar mounting bracket with adjustable (360°) viewing angle
- Quick-engage safety lock
- Anti-shock lining
- Dedicated removable internal adapter in silicone
- Water resistant
- Full access to iPhone keys
- Can be recharged while in use

Compatible with non-tubular handlebars
up to 50 cm circumference

Special mechanism quickly releases the case from the handlebar holder

 Knock-proof guard surrounds unit for maximum protection

Handlebar mounting bracket with adjustable viewing angle