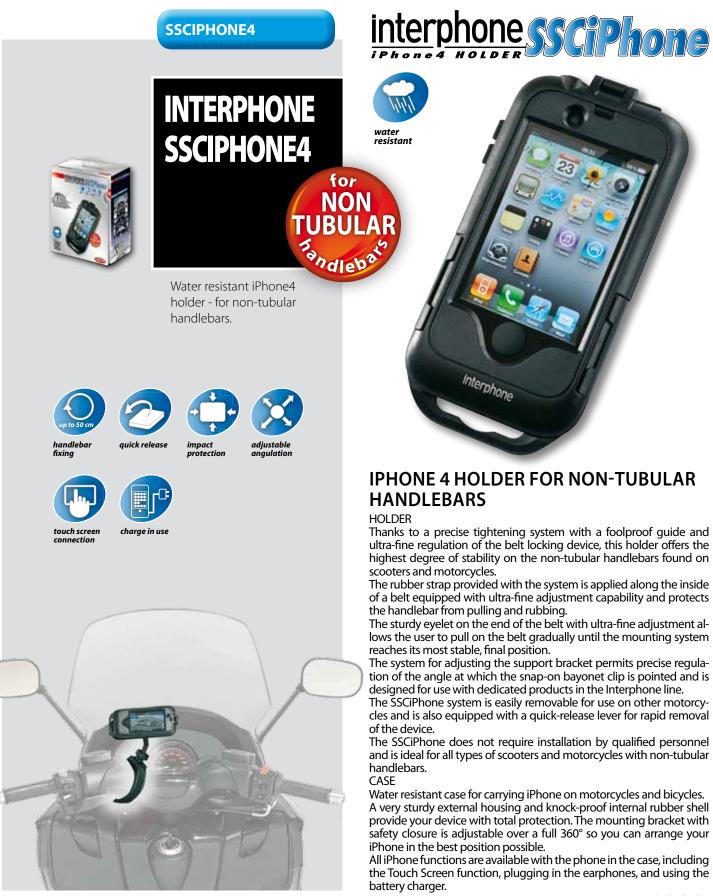

Compatible with non-tubular handlebars
up to 50 cm circumference

Special mechanism quickly releases the case from the handlebar holder

 Knock-proof guard surrounds unit for maximum protection

Handlebar mounting bracket with adjustable viewing angle