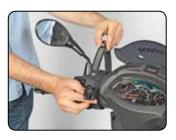

### HOLDER FOR NON-TUBULAR HANDLEBARS

Compatible with non-tubular handlebars
up to 50 cm circumference

Special mechanism quickly releases the case from the handlebar holder

 Knock-proof guard surrounds unit for maximum protection

Handlebar mounting bracket with adjustable viewing angle