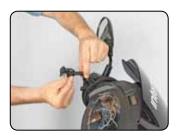

Compatible with non-tubular handlebars
up to 50 cm circumference

Special mechanism quickly releases the case from the handlebar holder

 Knock-proof guard surrounds unit for maximum protection

Handlebar mounting bracket with adjustable viewing angle

 ${\scriptstyle \bullet}$  Crystal film is compatible with all touch screens

**COMPATIBLE WITH:** 

• iPhone can be recharged while in use

INNERADIPHONE3G IPHONE 3G/3GS ADAPTER Silicone adapter for iPhone 3G/3GS