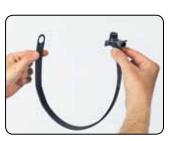

### HOLDER FOR NON-TUBULAR HANDLEBARS

Compatible with non-tubular handlebars
up to 50 cm circumference

Special mechanism quickly releases the case from the handlebar holder

 Knock-proof guard surrounds unit for maximum protection

Handlebar mounting bracket with adjustable viewing angle