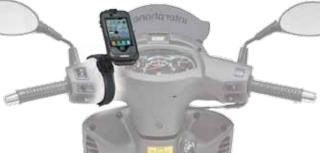

#### Functions

- For non-tubular handlebars with circumference of up to 50 cm.
- Universal holder with quick-release system
- Belt with ultra-fine adjustment capability
- Handlebar mounting bracket with adjustable (360°) viewing angle
- Quick-engage safety lock
- Anti-shock lining
- Dedicated removable internal adapter in silicone
- Water resistant
- Full access to iPhone keys
- Can be recharged while in use

Compatible with non-tubular handlebars
up to 50 cm circumference

Special mechanism quickly releases the case from the handlebar holder

 Knock-proof guard surrounds unit for maximum protection

Handlebar mounting bracket with adjustable viewing angle