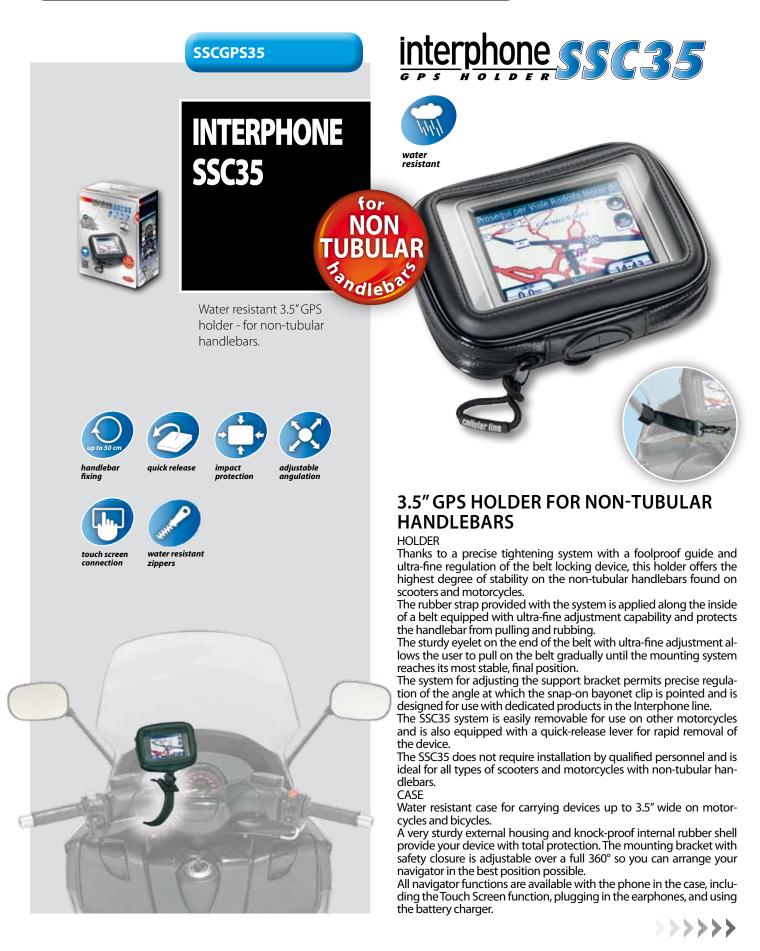

 Compatible with non-tubular handlebars up to 50 cm circumference

Quick release from handlebar holder

Knock-proof guard surrounds unit for

maximum protection

viewing angle

Water resistant case and zip

COMPATIBLE WITH SM HOLDER SERIES FOR TUBULAR HANDLEBAR