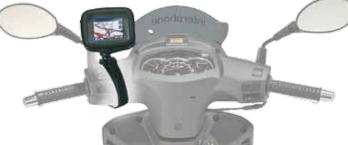

#### Functions

- For non-tubular handlebars with circumference of up to 50 cm.
- Universal holder with quick-release system
- Belt with ultra-fine adjustment capability
- Handlebar mounting bracket with adjustable (360°) viewing angle
- Quick-engage safety lock
- Anti-shock lining
- Dedicated removable internal adapter in silicone
- Water resistant
- Full access to navigator keys
- Can be recharged while in use

 Compatible with non-tubular handlebars up to 50 cm circumference

Quick release from handlebar holder

Knock-proof guard surrounds unit for

maximum protection

viewing angle

Water resistant case and zip

COMPATIBLE WITH SM HOLDER SERIES FOR TUBULAR HANDLEBAR

Crystal film is compatible with all touch screens

Handlebar mounting bracket with adjustable