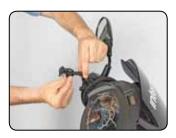

 Compatible with non-tubular handlebars up to 50 cm circumference

Quick release from handlebar holder

Knock-proof guard surrounds unit for

maximum protection

viewing angle

Water resistant case and zip

COMPATIBLE WITH SM HOLDER SERIES FOR TUBULAR HANDLEBAR