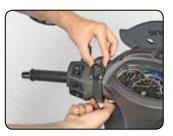

 Compatible with non-tubular handlebars up to 50 cm circumference

Quick release from handlebar holder

Knock-proof guard surrounds unit for

maximum protection

viewing angle

Water resistant case and zip

COMPATIBLE WITH SM HOLDER SERIES FOR TUBULAR HANDLEBAR