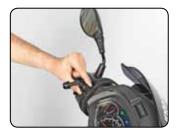

 Compatible with non-tubular handlebars up to 50 cm circumference

Quick release from handlebar holder

Knock-proof guard surrounds unit for

maximum protection

viewing angle

Water resistant case and zip

COMPATIBLE WITH SM HOLDER SERIES FOR TUBULAR HANDLEBAR