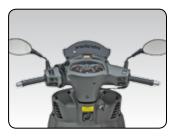

 Compatible with non-tubular handlebars up to 50 cm circumference

Quick release from handlebar holder

Knock-proof guard surrounds unit for

maximum protection

viewing angle

Water resistant case and zip

COMPATIBLE WITH SM HOLDER SERIES FOR TUBULAR HANDLEBAR