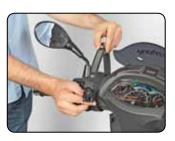

 Compatible with non-tubular handlebars up to 50 cm circumference

Quick release from handlebar holder

Knock-proof guard surrounds unit for

maximum protection

viewing angle

Water resistant case and zip

COMPATIBLE WITH SM HOLDER SERIES FOR TUBULAR HANDLEBAR