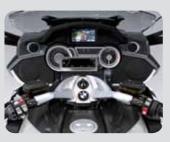

#### Functions

- For non-tubular handlebars with circumference of up to 50 cm.
- Universal holder with quick-release system
- Belt with ultra-fine adjustment capability
- Handlebar mounting bracket with adjustable (360°) viewing angle
- Quick-engage safety lock
- Anti-shock lining
- Dedicated removable internal adapter in silicone
- Water resistant
- Full access to navigator keys
- Can be recharged while in use

 Compatible with non-tubular handlebars up to 50 cm circumference

Quick release from handlebar holder

Knock-proof guard surrounds unit for

maximum protection

viewing angle

Water resistant case and zip

COMPATIBLE WITH SM HOLDER SERIES FOR TUBULAR HANDLEBAR