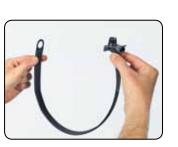

 Compatible with non-tubular handlebars up to 50 cm circumference

Quick release from handlebar holder

Knock-proof guard surrounds unit for

maximum protection

viewing angle

Water resistant case and zip

COMPATIBLE WITH SM HOLDER SERIES FOR TUBULAR HANDLEBAR