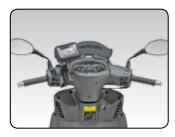

#### Functions

- For non-tubular handlebars with circumference of up to 50 cm.
- Universal holder with quick-release system
- Belt with ultra-fine adjustment capability
- Handlebar mounting bracket with adjustable (360°) viewing angle
- Quick-engage safety lock
- Anti-shock lining
- Dedicated removable internal adapter in silicone
- Water resistant
- Full access to navigator keys
- Can be recharged while in use

 Compatible with non-tubular handlebars up to 50 cm circumference

Quick release from handlebar holder

Knock-proof guard surrounds unit for

maximum protection

viewing angle

Water resistant case and zip

COMPATIBLE WITH SM HOLDER SERIES FOR TUBULAR HANDLEBAR